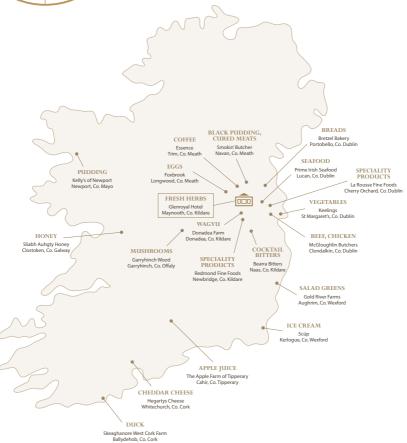

All our food is from Irish suppliers and our menu is designed to celebrate seasonal ingredients. We are dedicated to supporting the local community and many of our suppliers are only a stone's throw away.

Our beef is 100% Irish origin.

The Enclosure at Arkle and Shoda Market Café feature a celebration of the world-class food and drinks found across the island of Ireland and Irish waters.

WINNER OF THE 2024 GOOD FOOD IRELAND FOOD LOVERS CHOICE AWARD (IRELAND'S ANCIENT EAST)

Good Food Ireland is the only all island standard that recognises commitment to sustainability and the support of Irish farmers, food producers and fishermen.

A service charge of 10% will be added to tables of 8 or more.